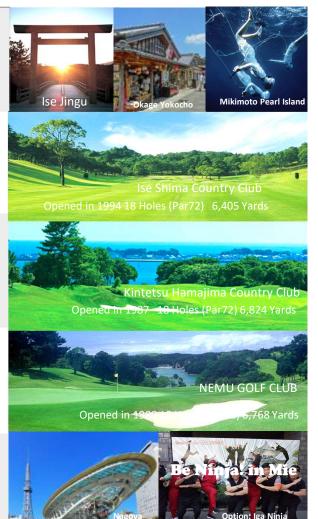

## AICHI > MIE : ARRIVAL +SIGHTSEEING (D)

NGO Airport - Ise Jingu & Okageyokocho - MIKIMOTO Pearl Island - Check in Hotel

Ise Jingu is the foremost sacred shrine in Japan. Ancestors of Imperial household are enshrined. Visit the pearl museum where Koichi Mikimoto succeeded in growing pearls.

# MIE: GOLF (B, D)

Day

Dav2 Golf ① Ise-shima Country Club

 A luxury resort course that takes full advantage of the nature of Ise Shima National Park, utilizing natural terrain.

#### MIE : GOLF (B, D)

Day3 Golf ② Kintetsu Hamajima Counrty Club

A classic seaside course stretching along the hill of Ise Shima National Park's Ago Bay overlooking the Pacific Ocean.

### MIE : GOLF (B, D)

Golf ③ NEMU GOLF CLUB

Day4 Tee off while overlooking beautiful Ago Bay, the face challenging holes across sea water. All elements of the seaside environment are condensed into this course.