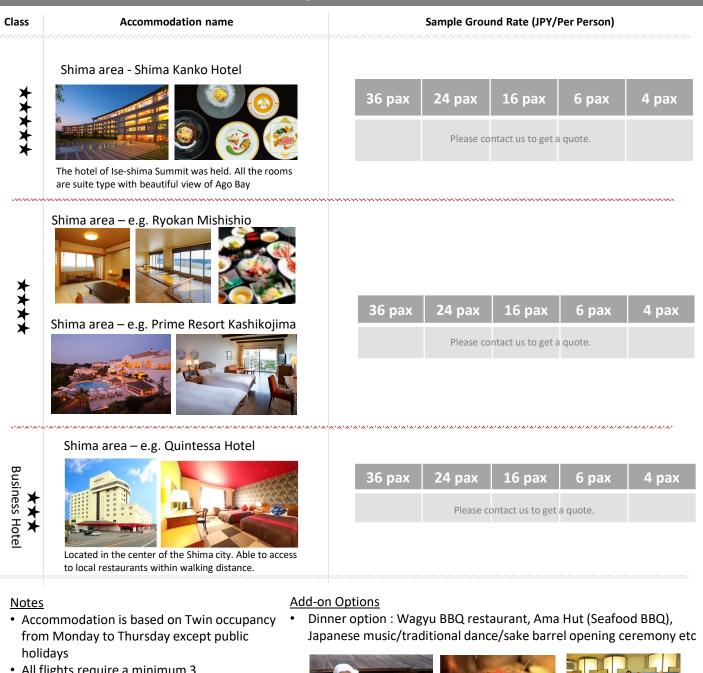

# ISESHIMA GOLF TOUR: 4 Nights 3 Rounds from/to NGO airport

- All flights require a minimum 3 balls/weekdays round of golf except public holidays.
- Includes all green fee with cart (no caddy), transportation between hotel and golf course, all taxes and service charge
- Excludes caddy, tour guide, fees related to tour leader's personal expenses, tips, any additional tour or service not described in the itinerary, airfares, visa fees
- All rates are subject to change without notice.